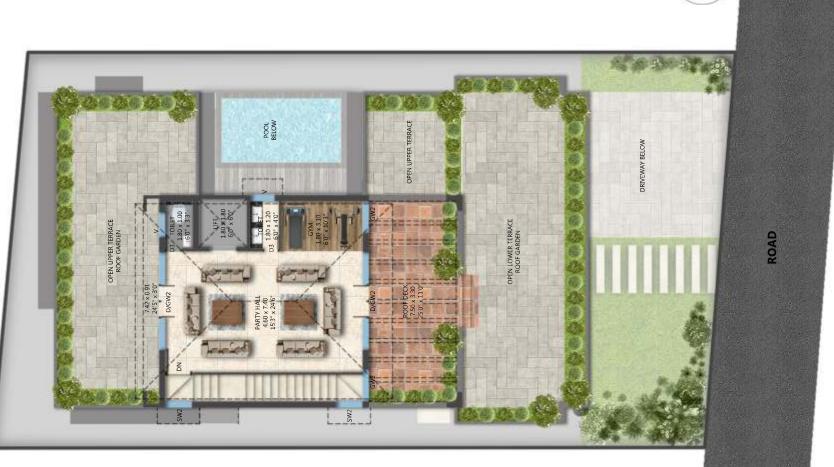

Exquisitely Designed Terrace Garden

It's Our Pride To Change The Way People Use There Outdoor Spaces Embrace The Positivity & Happiness At Your Wonderful Terrace Garden.

Elegantly Designed Home Theater, Gym & Indoor Games Area On Roof Top

# FIRST FLOOR PLAN First Floor Area = 1663.00 sqft Total Area = 5035.00 sqft

SECOND FLOOR PLAN Second Floor Area = 1055.00 sqft Total Area = 5035.00 sqft

**ROOF PLAN** Ground Floor Area = 2317.00 sqft First Floor Area = 1663.00 sqft Second Floor Area = 1055.00 sqft Total Area = 5035.00 sqft