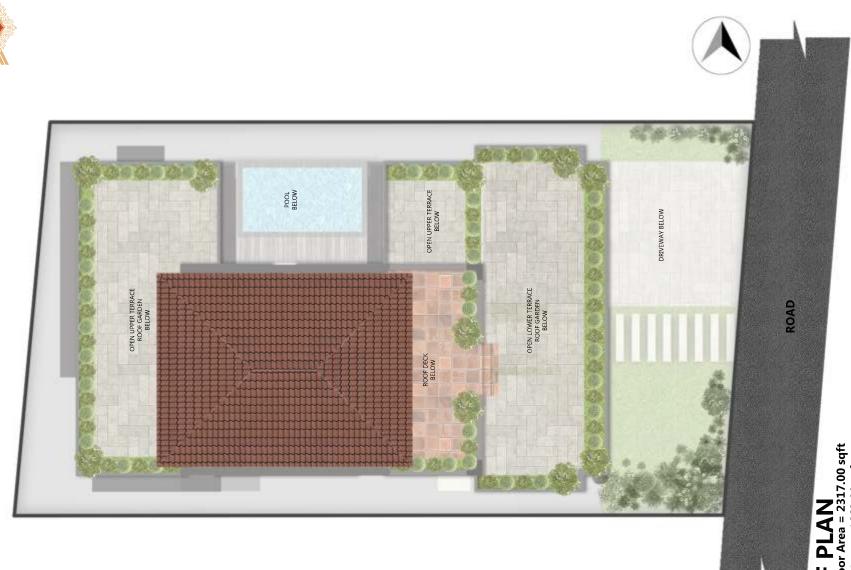

# FIRST FLOOR PLAN First Floor Area = 1663.00 sqft Total Area = 5035.00 sqft

SECOND FLOOR PLAN Second Floor Area = 1055.00 sqft Total Area = 5035.00 sqft

**ROOF PLAN** Ground Floor Area = 2317.00 sqft First Floor Area = 1663.00 sqft Second Floor Area = 1055.00 sqft Total Area = 5035.00 sqft

**SITE PLAN** Ground Floor Area = 2317.00 sqft First Floor Area = 1663.00 sqft Second Floor Area = 1055.00 sqft Total Area = 5035.00 sqft

Strategically Located In Avinashi Road, Surround By City Centre, Shopping Malls, Education Institutions, Star Hotels, Leading Restaurants, Hospitals, Banks, IT Hub And What Not....