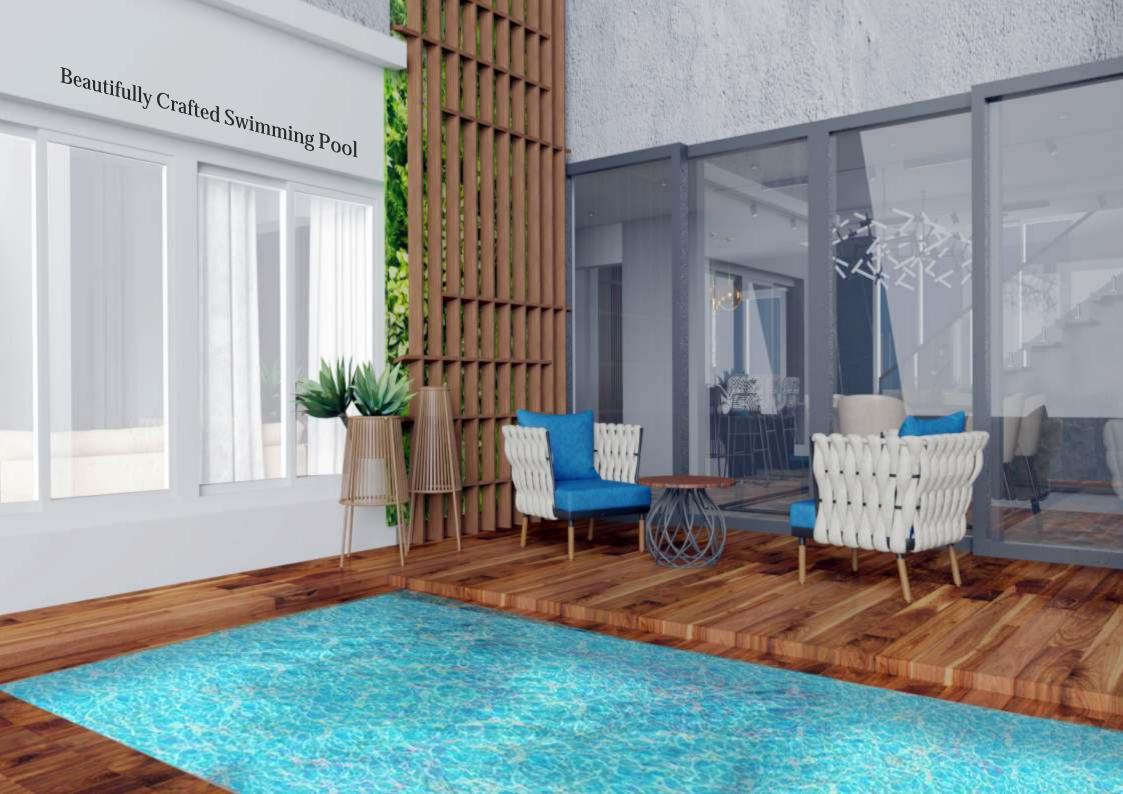

## **Classic & Contemporary Twist**

Royal Dynasty will feature an assortment of stunning Architectural designed Bungalows

- ✤ The enclave Constitutes of 3 East facing, 5 BHK Bungalows
- Beautifully Crafted Swimming Pool
- Exquisitely Designed Terrace Garden
- Inspiring Living Area
- Tranquil Bedrooms
- Properly Ventilated Kitchen
- Pampering Bathrooms
- ✤ Smartly Engineered Centralized Air Conditioning VRV System
- Solution Content and Content a
- ✤ Measure the distance in foot steps and not in miles.