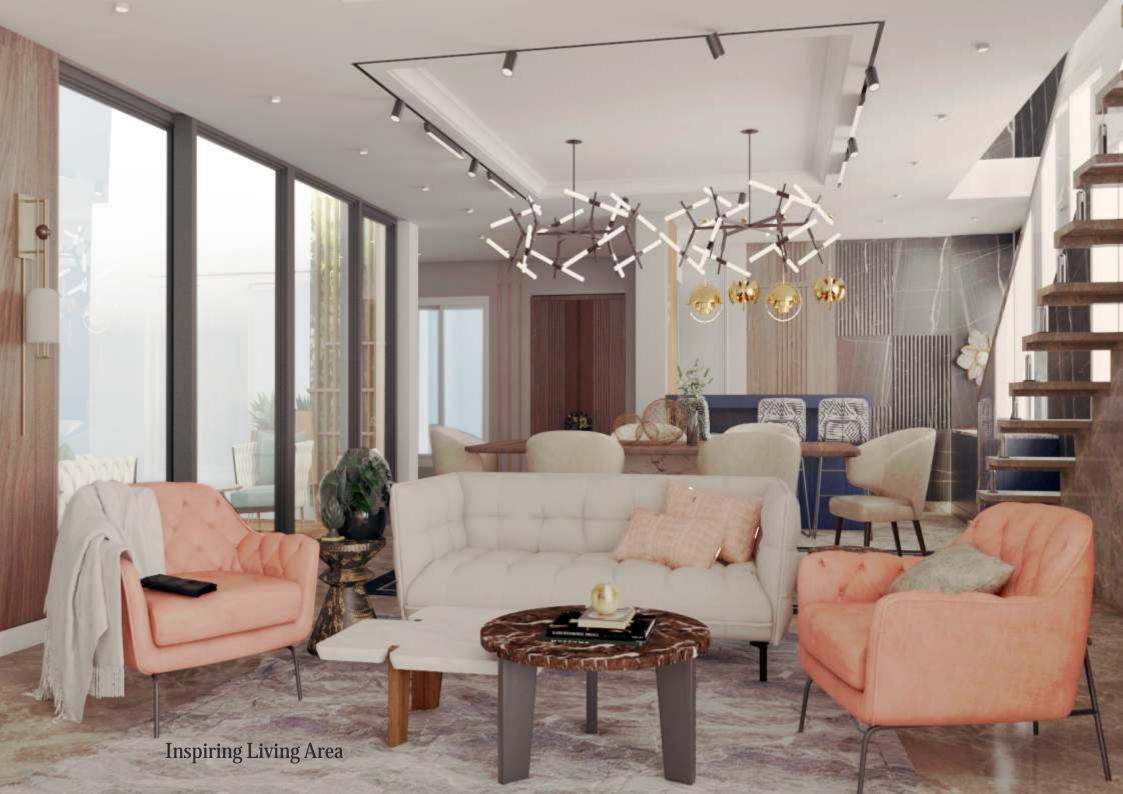

## **Classic & Contemporary Twist**

Royal Dynasty will feature an assortment of stunning Architectural designed Bungalows

- ✤ The enclave Constitutes of 3 East facing, 5 BHK Bungalows
- Beautifully Crafted Swimming Pool
- Exquisitely Designed Terrace Garden
- Inspiring Living Area
- Tranquil Bedrooms
- Properly Ventilated Kitchen
- Pampering Bathrooms
- ✤ Smartly Engineered Centralized Air Conditioning VRV System
- Solution Content and Content a
- ✤ Measure the distance in foot steps and not in miles.