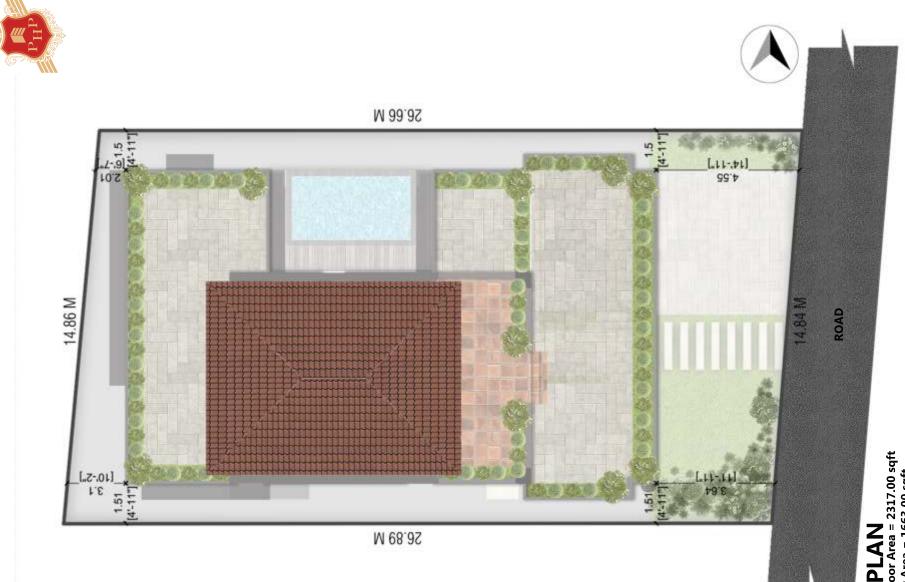

FLOOR PLANS

GROUND FLOOR PLAN Ground Floor Area = 2317.00 sqft Total Area = 5035.00 sqft

**SITE PLAN** Ground Floor Area = 2317.00 sqft First Floor Area = 1663.00 sqft Second Floor Area = 1055.00 sqft Total Area = 5035.00 sqft

Strategically Located In Avinashi Road, Surround By City Centre, Shopping Malls, Education Institutions, Star Hotels, Leading Restaurants, Hospitals, Banks, IT Hub And What Not....