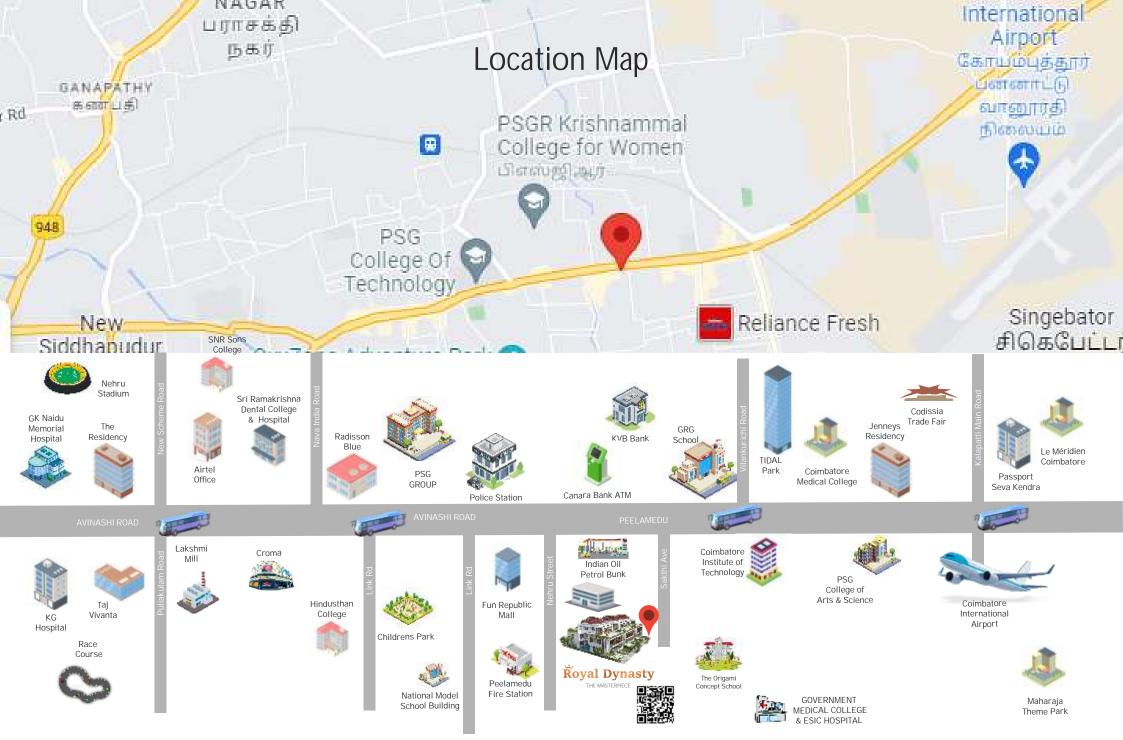

# **Project Location**

ROYAL DYNASTY Avinashi Road, Peelamedu, Coimbatore 641 004

To Quench your Inquisitiveness +91 95009 36886

Scan Location

**SITE PLAN** Ground Floor Area = 2317.00 sqft First Floor Area = 1663.00 sqft Second Floor Area = 1055.00 sqft Total Area = 5035.00 sqft

Strategically Located In Avinashi Road, Surround By City Centre, Shopping Malls, Education Institutions, Star Hotels, Leading Restaurants, Hospitals, Banks, IT Hub And What Not....