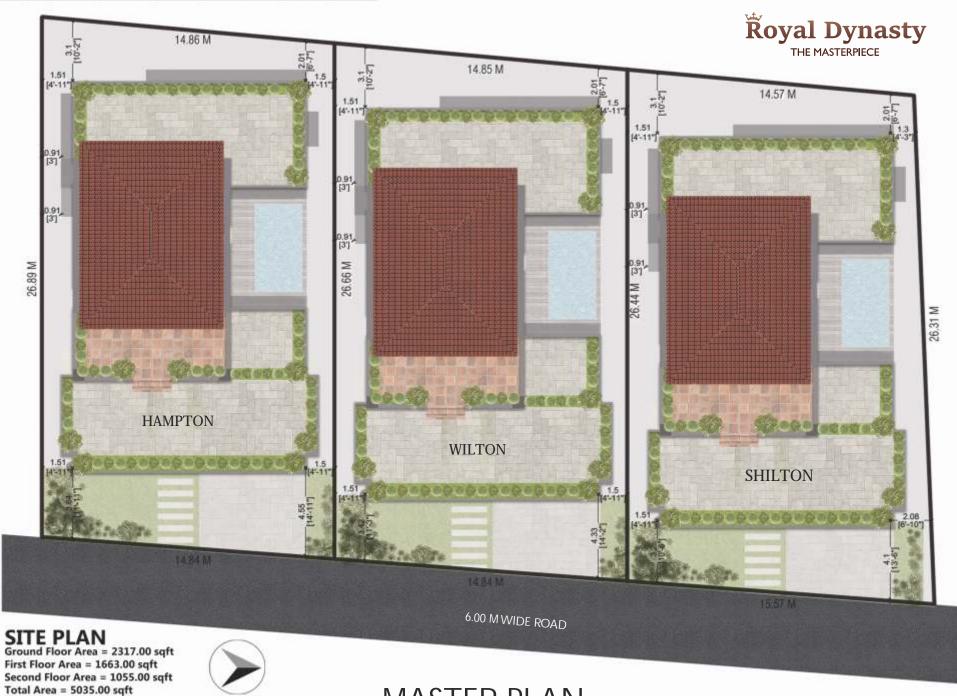

**MASTER PLAN** 

### Area Statement

| DESCRIPTION        | HAMPTON | WILTON | SHILTON |
|--------------------|---------|--------|---------|
| DIRECTION FACING   | EAST    | EAST   | EAST    |
| BUILT UP AREA      | 5054    | 5054   | 5054    |
| LAND AREA IN SQFT  | 4372    | 4340   | 4368    |
| LAND AREA IN CENTS | 10.04   | 9.96   | 10.03   |

**SITE PLAN** Ground Floor Area = 2317.00 sqft First Floor Area = 1663.00 sqft Second Floor Area = 1055.00 sqft Total Area = 5035.00 sqft

Strategically Located In Avinashi Road, Surround By City Centre, Shopping Malls, Education Institutions, Star Hotels, Leading Restaurants, Hospitals, Banks, IT Hub And What Not....