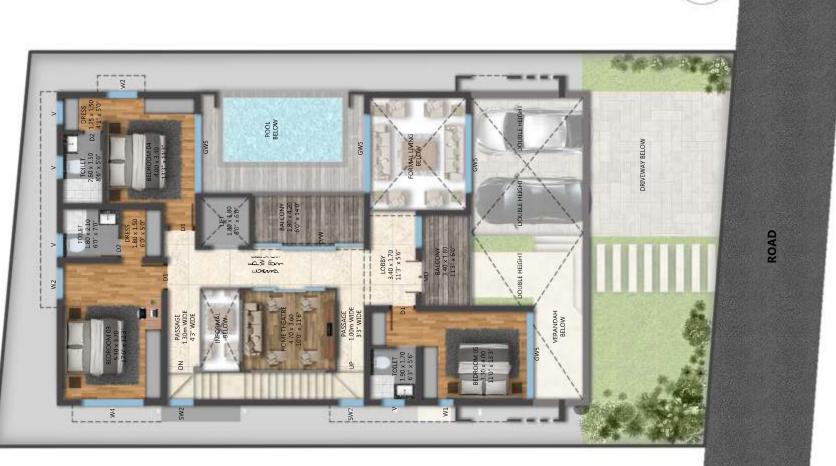

# FIRST FLOOR PLAN First Floor Area = 1663.00 sqft Total Area = 5035.00 sqft

SECOND FLOOR PLAN Second Floor Area = 1055.00 sqft Total Area = 5035.00 sqft

**ROOF PLAN** Ground Floor Area = 2317.00 sqft First Floor Area = 1663.00 sqft Second Floor Area = 1055.00 sqft Total Area = 5035.00 sqft