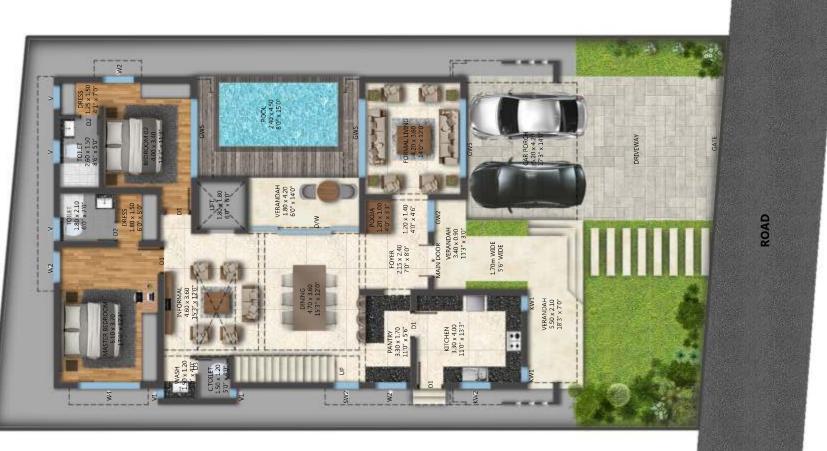

FLOOR PLANS

GROUND FLOOR PLAN Ground Floor Area = 2317.00 sqft Total Area = 5035.00 sqft